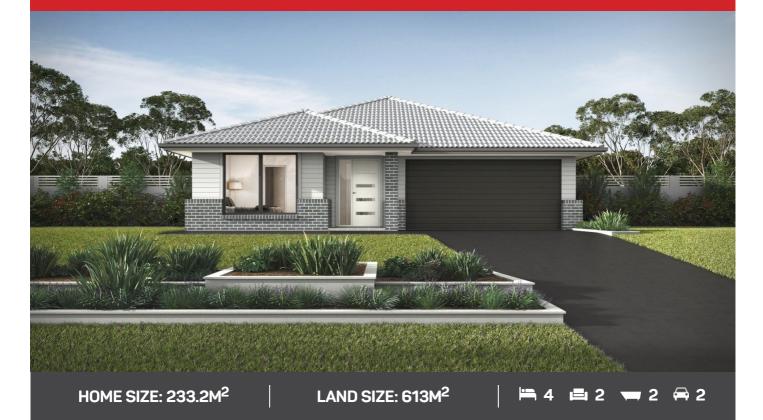

### NEVADA 25 GRACE FACADE

Lot 721 Deighton Road, Gillieston Heights, Gillieston Heights

#### HOUSE AND LAND PACKAGE INCLUSIONS

- Lifetime Structural Guarantee
- Hybrid steel frame
- 900mm Haier oven, cooktop and rangehood
- 20mm stone kitchen benchtop
- Laminated overhead cupboards with bulkheads.
- Soft close drawers and doors to kitchen and bathrooms
- Stainless steel dishwasher
- Flyscreens to opening windows
- Floor coverings
- Fully Ducted Air Conditioning
- 3.5kW Solar Package And much, much more...