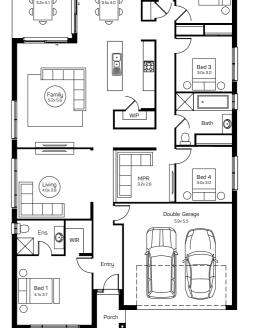

### NEVADA 25 GRACE FACADE

Lot 721 Deighton Road, Gillieston Heights, Gillieston Heights

#### HOUSE AND LAND PACKAGE INCLUSIONS

- Lifetime Structural Guarantee
- Hybrid steel frame
- 900mm Haier oven, cooktop and rangehood
- 20mm stone kitchen benchtop
- Laminated overhead cupboards with bulkheads.
- Soft close drawers and doors to kitchen and bathrooms
- Stainless steel dishwasher
- Flyscreens to opening windows
- Floor coverings
- Fully Ducted Air Conditioning
- 3.5kW Solar Package And much, much more...