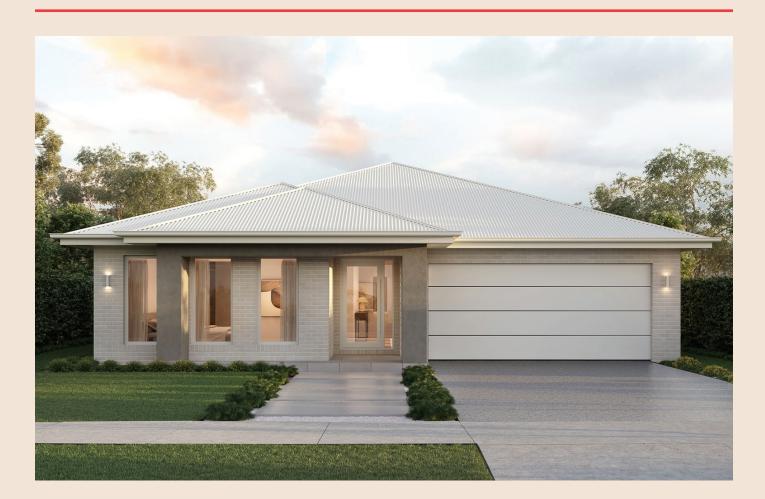

#### ATRIUM 28 Modern B 721 Proposed Road GILLIESTON HEIGHTS, NSW 2321

Lot size: 613m<sup>2</sup> | Lot width: 18m

## WHAT YOU GET

- M-Series inclusions
- Fixed price site costs & basix allowance
- Supaloc<sup>®</sup> steel frame & trusses
- Floor coverings throughout
- 20mm crystalline silica free benchtops to kitchen bathroom and laundry
- 900mm Haier appliances
- Fully ducted air-conditioning
- 2,550mm ground floor ceilings
- Colorbond<sup>®</sup> steel roof
- 30 downlights