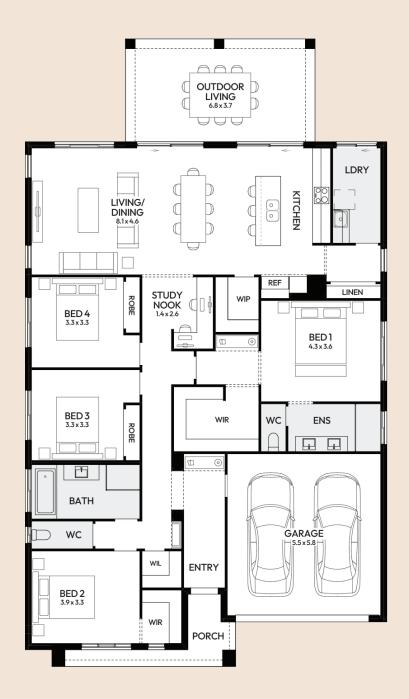

# House & Land

THE LOXFORD\*

#### ATRIUM 28 Modern B 721 Proposed Road GILLIESTON HEIGHTS, NSW 2321

Lot size: 613m<sup>2</sup> | Lot width: 18m