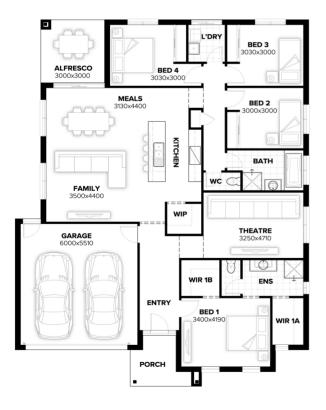

from \$811,487

Home size : 24.03 SQ

## Lot 721 Deighton Road, Gillieston Heights (The Loxford)

- Land \$402 000 + Build \$409 487
- 100% Australian Owned and Operated
- Site Costs Included + 7 Star BASIX Compliance + 6kW Solar System and
- Floor Coverings Throughout + Tiling to
- Ducted AC + 2595mm Ceilings to Ground Floor + LED Lighting Throughout
- 900mm Appliances Incl Induction Cooktop + Stone Benchtop and Undermount Double Sink to Kitchen
- Wall Hung Vanities + Shower Niches + Premium Tapware Upgrade to Bathrooms