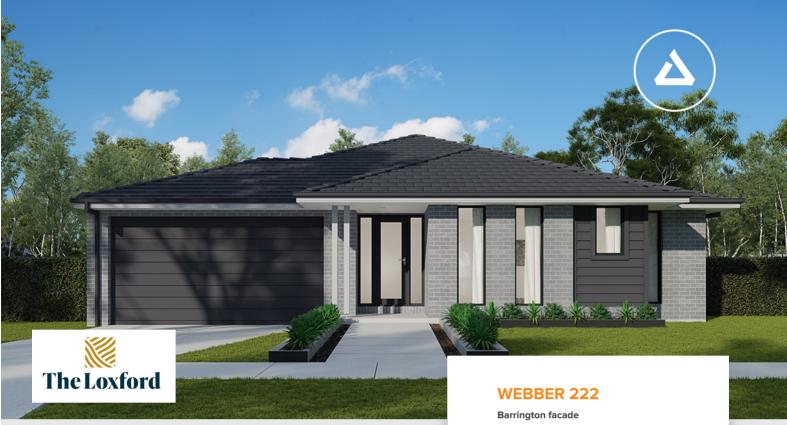

from \$811,487

Home size : 24.03 SQ

## Lot 721 Deighton Road, Gillieston Heights (The Loxford)

- Land \$402 000 + Build \$409 487
- 100% Australian Owned and Operated
- Site Costs Included + 7 Star BASIX Compliance + 6kW Solar System and
- Floor Coverings Throughout + Tiling to
- Ducted AC + 2595mm Ceilings to Ground Floor + LED Lighting Throughout
- 900mm Appliances Incl Induction Cooktop + Stone Benchtop and Undermount Double Sink to Kitchen
- Wall Hung Vanities + Shower Niches + Premium Tapware Upgrade to Bathrooms