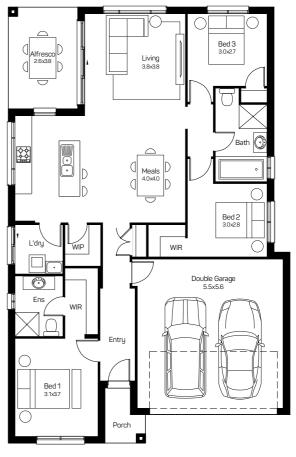

### MANA 17 GRACE FACADE

Lot 604 Columbus Road, Gillieston Heights, The Loxford Estate

#### **HOUSE AND LAND PACKAGE INCLUSIONS**

- Lifetime Structural Guarantee
- Hybrid steel frame
- Induction cooktop
- 20mm stone kitchen benchtop
- Laminated overhead cupboards with
- Soft close drawers and doors to kitchen and bathrooms
- Stainless steel dishwasher
- Flyscreens to opening windows
- Floor coverings
- Downlights throughout home
- Fully ducted Air Conditioning
- 6.6kW Solar Package And much, much more...