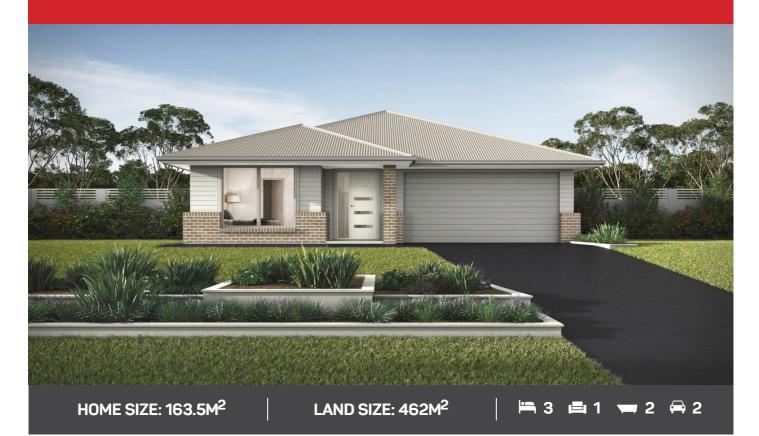

### MANA 17 GRACE FACADE

Lot 604 Columbus Road, Gillieston Heights, The Loxford Estate

#### **HOUSE AND LAND PACKAGE INCLUSIONS**

- Lifetime Structural Guarantee
- Hybrid steel frame
- Induction cooktop
- 20mm stone kitchen benchtop
- Laminated overhead cupboards with
- Soft close drawers and doors to kitchen and bathrooms
- Stainless steel dishwasher
- Flyscreens to opening windows
- Floor coverings
- Downlights throughout home
- Fully ducted Air Conditioning
- 6.6kW Solar Package And much, much more...