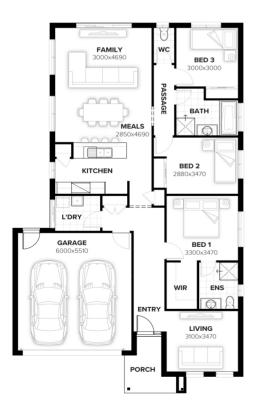

## Lot 604 Columbus Road, Gillieston Heights (The Loxford)

- Land \$350 000 + Build \$369 333
- 100% Australian Owned and Operated Since 1983
- Site Costs Included + 7 Star BASIX
   Compliance + 6kW Solar System and Inverter
- Floor Coverings Throughout
- Ducted AC + 2595mm Ceilings to Ground Floor + LED Lighting Throughout
- 900mm Appliances Incl Induction Cooktop + Stone Benchtop and Undermount Double Sink to Kitchen
- Wall Hung Vanities + Shower Niches + Premium Tapware Upgrade to Bathrooms