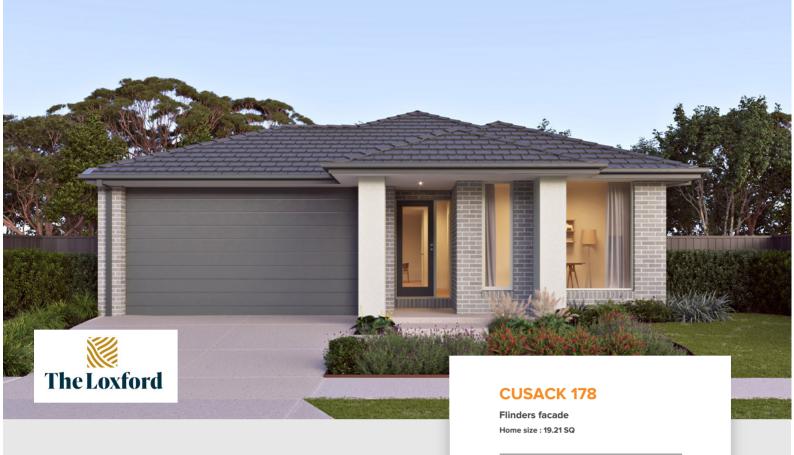

from \$719,333

△3 △2 ⇔2 △ 462 som

## Lot 604 Columbus Road, Gillieston Heights (The Loxford)

- Land \$350 000 + Build \$369 333
- 100% Australian Owned and Operated Since 1983
- Site Costs Included + 7 Star BASIX
   Compliance + 6kW Solar System and Inverter
- Floor Coverings Throughout
- Ducted AC + 2595mm Ceilings to Ground Floor + LED Lighting Throughout
- 900mm Appliances Incl Induction Cooktop + Stone Benchtop and Undermount Double Sink to Kitchen
- Wall Hung Vanities + Shower Niches + Premium Tapware Upgrade to Bathrooms