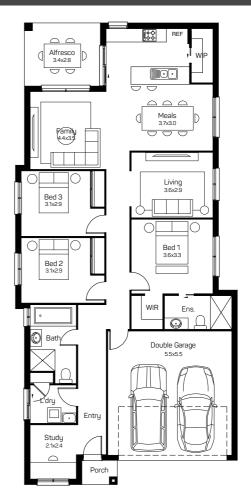

## **JASPER 19** TRADITIONAL FACADE

Lot 604 Columbus Road, Gillieston Heights, The Loxford Estate

### HOUSE AND LAND PACKAGE INCLUSIONS

- Lifetime Structural Guarantee
- Hybrid steel frame
- Induction cooktop
- 20mm stone kitchen benchtop
- Laminated overhead cupboards with hulkheads
- Soft close drawers and doors to kitchen and bathrooms
- Stainless steel dishwasher
- Flyscreens to opening windows
- Floor coverings
- Downlights throughout home
- Fully ducted Air Conditioning
- 6.6kW Solar Package And much, much more...