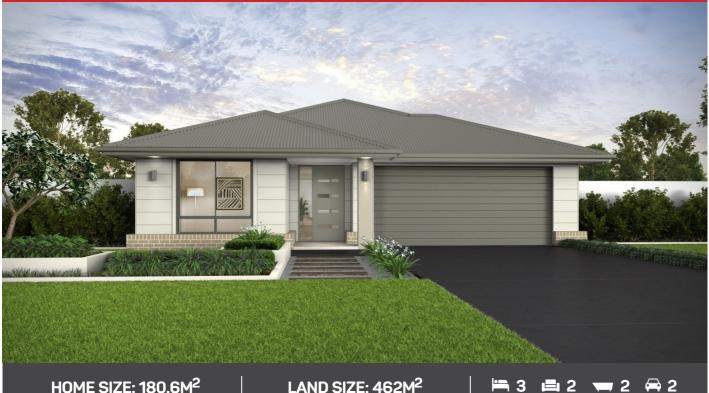

## **JASPER 19** TRADITIONAL FACADE

Lot 604 Columbus Road, Gillieston Heights, The Loxford Estate

### HOUSE AND LAND PACKAGE INCLUSIONS

- Lifetime Structural Guarantee
- Hybrid steel frame
- Induction cooktop
- 20mm stone kitchen benchtop
- Laminated overhead cupboards with hulkheads
- Soft close drawers and doors to kitchen and bathrooms
- Stainless steel dishwasher
- Flyscreens to opening windows
- Floor coverings
- Downlights throughout home
- Fully ducted Air Conditioning
- 6.6kW Solar Package And much, much more...