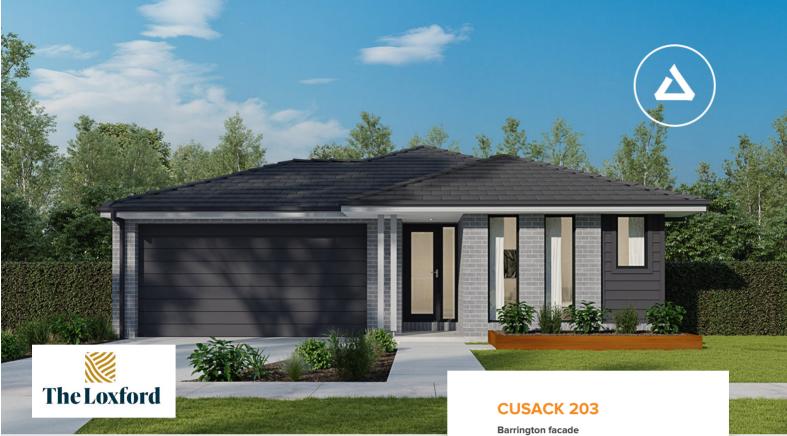

from \$747,588

Barrington facade Home size : 21.75 SQ

△ 4 → 2 ← 2 ■ 455 som

## Lot 505 Hampstead Circuit, Gillieston Heights (The Loxford)

- Land \$350 000 + Build \$397 588
- 100% Australian Owned and Operated Since 1983
- Site Costs Included + 7 Star BASIX Compliance + 6kW Solar System and Inverter
- Floor Coverings Throughout + Tiling to

  Alfred
- Ducted AC + 2595mm Ceilings to Ground Floor + LED Lighting Throughout
- 900mm Appliances Incl Induction Cooktop
   + Stone Benchtop and Undermount
   Double Sink to Kitchen
- Wall Hung Vanities + Shower Niches + Premium Tapware Upgrade to Bathrooms