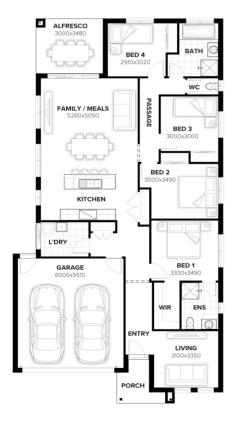

from \$747,588

Barrington facade Home size : 21.75 SQ

△ 4 → 2 ← 2 ■ 455 som

## Lot 505 Hampstead Circuit, Gillieston Heights (The Loxford)

- Land \$350 000 + Build \$397 588
- 100% Australian Owned and Operated Since 1983
- Site Costs Included + 7 Star BASIX Compliance + 6kW Solar System and Inverter
- Floor Coverings Throughout + Tiling to

  Alfred
- Ducted AC + 2595mm Ceilings to Ground Floor + LED Lighting Throughout
- 900mm Appliances Incl Induction Cooktop
   + Stone Benchtop and Undermount
   Double Sink to Kitchen
- Wall Hung Vanities + Shower Niches + Premium Tapware Upgrade to Bathrooms