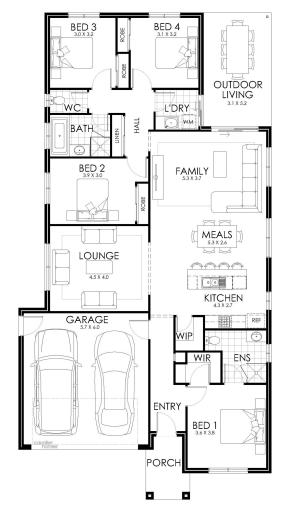

## **ASHLEY 24**

## House & Land Package

4 🕮

2 🖺

2

## \$784,000\*

Lot 602 Columbus Road Gillieston Heights

Lot Size: 501m2

House Size: 223.57m2

## List of Inclusions:

- Lifestyle inclusions
- · Colorbond steel roof
- · Ducted Heating & Cooling
- 600mm stainless steel appliances
- Quality floor coverings
- Site Cost allowance
- Quantum Zero benchtops with 20mm edge detail
- Quality fittings and fixtures
- Outdoor living area
- Popular estate