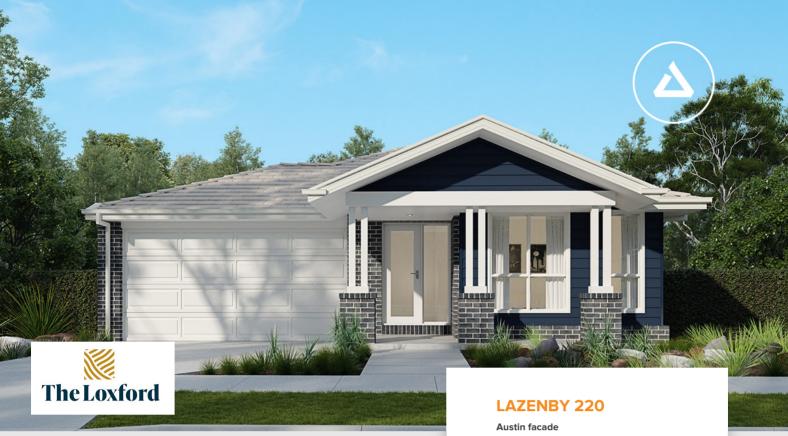

from \$795,883

Home size : 23.71 SQ

## Lot 602 Columbus Road, Gillieston Heights (The Loxford)

- Land \$369 000 + Build \$426 883
- 100% Australian Owned and Operated
- Site Costs Included + 7 Star BASIX Compliance + 6kW Solar System and
- Floor Coverings Throughout + Tiling to
- Ducted AC + 2595mm Ceilings to Ground Floor + LED Lighting Throughout
- 900mm Appliances Incl Induction Cooktop + Stone Benchtop and Undermount Double Sink to Kitchen
- Wall Hung Vanities + Shower Niches + Premium Tapware Upgrade to Bathrooms