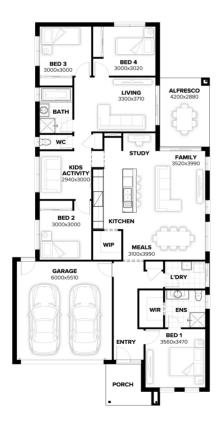

from \$795,883

Home size : 23.71 SQ

## Lot 602 Columbus Road, Gillieston Heights (The Loxford)

- Land \$369 000 + Build \$426 883
- 100% Australian Owned and Operated
- Site Costs Included + 7 Star BASIX Compliance + 6kW Solar System and
- Floor Coverings Throughout + Tiling to
- Ducted AC + 2595mm Ceilings to Ground Floor + LED Lighting Throughout
- 900mm Appliances Incl Induction Cooktop + Stone Benchtop and Undermount Double Sink to Kitchen
- Wall Hung Vanities + Shower Niches + Premium Tapware Upgrade to Bathrooms