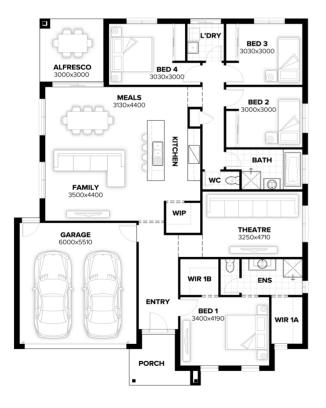

## **WEBBER 222**

Cooper facade Home size : 24.03 SQ

## 🛱 4 € 2 € 2 🖩 556 ѕом

## Lot 601 Columbus Road, Gillieston Heights (The Loxford)

- Land \$385 000 + Build \$421 437
- 100% Australian Owned and Operated Since 1983
- Site Costs Included + 7 Star BASIX • Compliance + 6kW Solar System and Inverter
- . Floor Coverings Throughout + Tiling to Alfresco
- Ducted AC + 2595mm Ceilings to Ground Floor + LED Lighting Throughout
- 900mm Appliances Incl Induction Cooktop + Stone Benchtop and Undermount Double Sink to Kitchen
- Wall Hung Vanities + Shower Niches + Premium Tapware Upgrade to Bathrooms