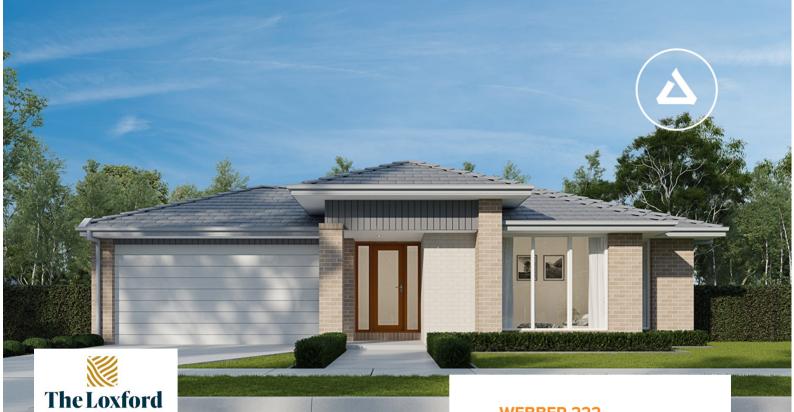

## **WEBBER 222**

Cooper facade Home size : 24.03 SQ

## 🛱 4 € 2 € 2 🖩 556 ѕом

## Lot 601 Columbus Road, Gillieston Heights (The Loxford)

- Land \$385 000 + Build \$421 437
- 100% Australian Owned and Operated Since 1983
- Site Costs Included + 7 Star BASIX • Compliance + 6kW Solar System and Inverter
- . Floor Coverings Throughout + Tiling to Alfresco
- Ducted AC + 2595mm Ceilings to Ground Floor + LED Lighting Throughout
- 900mm Appliances Incl Induction Cooktop + Stone Benchtop and Undermount Double Sink to Kitchen
- Wall Hung Vanities + Shower Niches + Premium Tapware Upgrade to Bathrooms