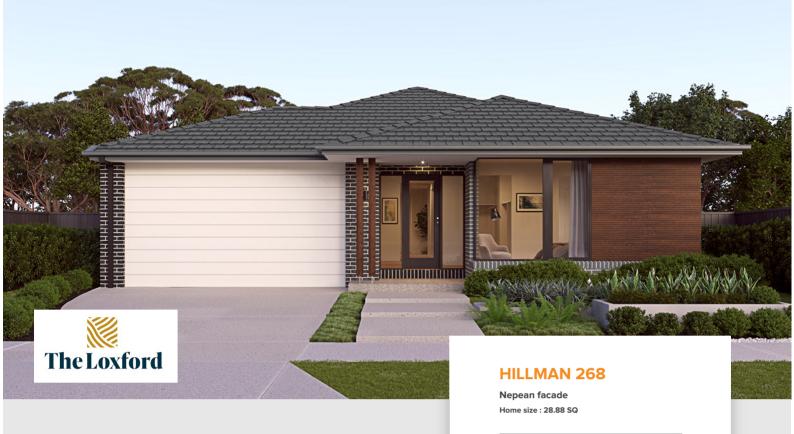

## Lot 701 Deighton Road, Gillieston Heights (The Loxford)

- Land \$460 000 + Build \$472 003
- 100% Australian Owned and Operated Since 1983
- Site Costs Included + 7 Star BASIX
   Compliance + 6kW Solar System and Inverter
- Floor Coverings + Ducted AC Throughout
- Ducted AC + 2595mm Ceilings to Ground Floor + LED Lighting Throughout
- 900mm Appliances Incl Induction Cooktop + Stone Benchtop and Undermount Double Sink to Kitchen
- Wall Hung Vanities + Shower Niches + Premium Tapware Upgrade to Bathrooms