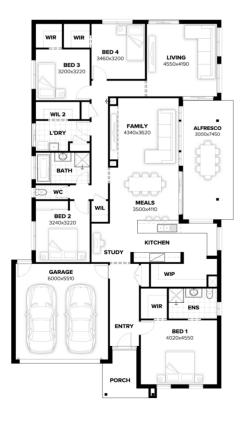

## Lot 701 Deighton Road, Gillieston Heights (The Loxford)

- Land \$460 000 + Build \$472 003
- 100% Australian Owned and Operated Since 1983
- Site Costs Included + 7 Star BASIX
   Compliance + 6kW Solar System and Inverter
- Floor Coverings + Ducted AC Throughout
- Ducted AC + 2595mm Ceilings to Ground Floor + LED Lighting Throughout
- 900mm Appliances Incl Induction Cooktop + Stone Benchtop and Undermount Double Sink to Kitchen
- Wall Hung Vanities + Shower Niches + Premium Tapware Upgrade to Bathrooms