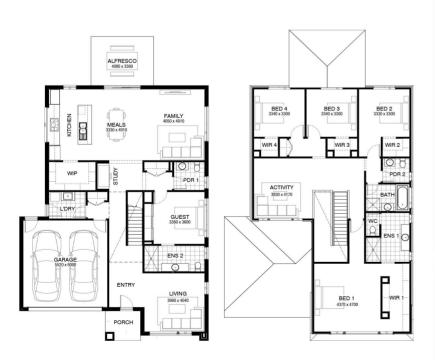

## Lot 701 Deighton Road, Gillieston Heights (The Loxford)

- Land \$460 000 + Build \$538 140
- 100% Australian Owned and Operated Since 1983
- Site Costs Included + 7 Star BASIX Compliance
- Floor Coverings + Ducted AC Throughout
- Price Protection Guarantee + 30 Structural
  Guarantee
- 2595mm Ceilings to Ground Floor + 900mm Appliances
- 20mm Stone Benchtops to Kitchen + Colorbond Roof