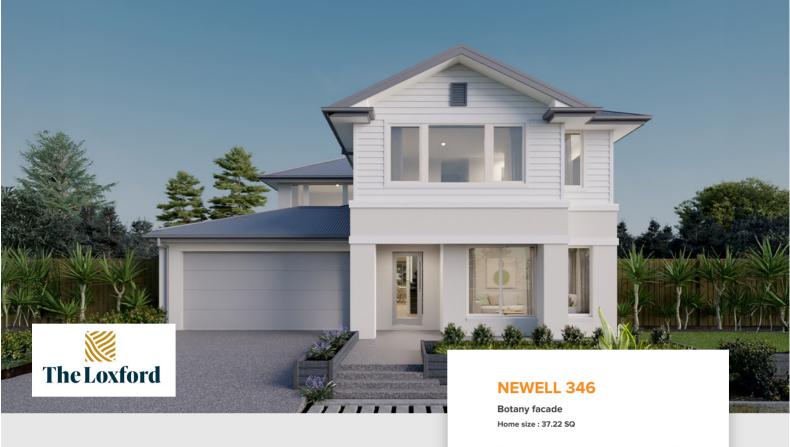

from \$998,140

## Lot 701 Deighton Road, Gillieston Heights (The Loxford)

- Land \$460 000 + Build \$538 140
- 100% Australian Owned and Operated Since 1983
- Site Costs Included + 7 Star BASIX Compliance
- Floor Coverings + Ducted AC Throughout
- Price Protection Guarantee + 30 Structural
  Guarantee
- 2595mm Ceilings to Ground Floor + 900mm Appliances
- 20mm Stone Benchtops to Kitchen + Colorbond Roof