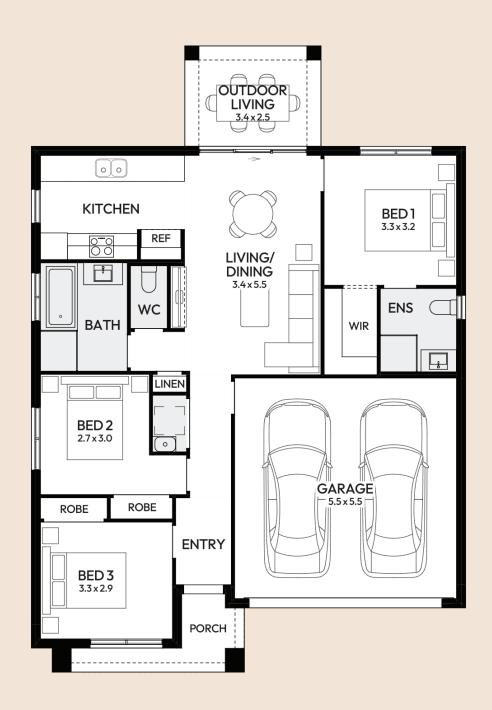

## House & Land

THE LOXFORD\*

\$740,000\*

Land price: \$350,000

Land registration: November 2026

**FLAIR** 

Modern A 505 Proposed Road GILLIESTON HEIGHTS, NSW 2321

2

1

2

Lot size: 455m<sup>2</sup> | Lot width: 14m

WHAT YOU GET

- M-Series inclusions
- Fixed price site costs & basix allowance
- Supaloc® steel frame & trusses
- Floor coverings throughout
- 20mm crystalline silica free benchtops to kitchen bathroom and laundry
- 900mm Haier appliances
- · Fully ducted air-conditioning
- 2,550mm ground floor ceilings
- · Colorbond® steel roof
- · 30 downlights