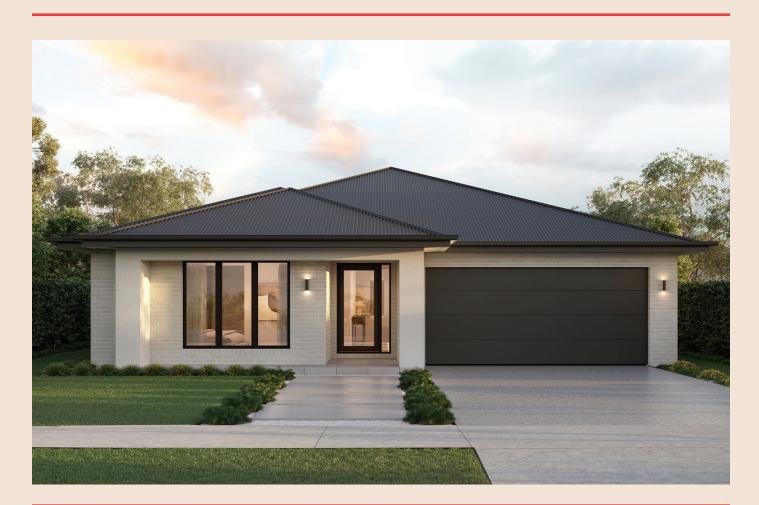

#### FLAIR Modern A 604 Proposed Road GILLIESTON HEIGHTS, NSW 2321

Lot size: 462m<sup>2</sup> | Lot width: 14m

#### WHAT YOU GET

- M-Series inclusions
- Fixed price site costs & basix allowance
- Supaloc<sup>®</sup> steel frame & trusses
- Floor coverings throughout
- 20mm crystalline silica free benchtops to kitchen bathroom and laundry
- 900mm Haier appliances
- Fully ducted air-conditioning
- 2,550mm ground floor ceilings
- Colorbond<sup>®</sup> steel roof
- 30 downlights