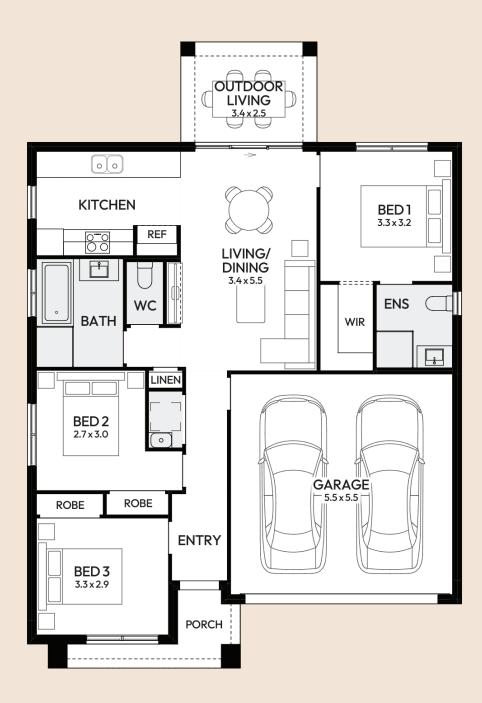

#### FLAIR Modern A 604 Proposed Road GILLIESTON HEIGHTS, NSW 2321

Lot size: 462m<sup>2</sup> | Lot width: 14m

#### WHAT YOU GET

- M-Series inclusions
- Fixed price site costs & basix allowance
- Supaloc<sup>®</sup> steel frame & trusses
- Floor coverings throughout
- 20mm crystalline silica free benchtops to kitchen bathroom and laundry
- 900mm Haier appliances
- Fully ducted air-conditioning
- 2,550mm ground floor ceilings
- Colorbond<sup>®</sup> steel roof
- 30 downlights