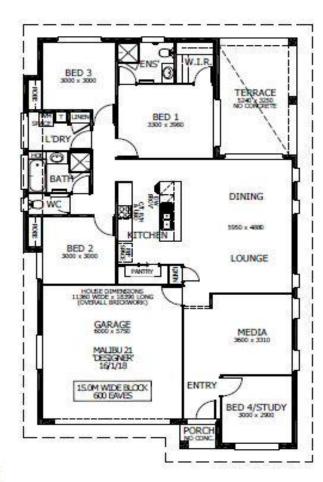

## **Home and Land Package** From

Floor area: 196.25m2 / 21.12sq Block Size: 501m2 Address: Lot 602 Columbus Road, Gillieston Heights

## Malibu 21 Package Inclusions

- \* DREAM HOME DEAL
- \* Metro facade
- \* Open Plan Living
- \* Covered Alfresco
- \* Fully Ducted Air Conditioning (Incl. in promotion)
- \* 'Inspired by You' upgrades (Incl. in promotion)
- \* All internal floor coverings
- \* Flyscreens to all windows and sliding doors
- \* Wall mounted clothesline
- \* TV antenna
- \* Letterbox
- \* Colorbond® roof
- \* Allowance for late registration date
- \* Concrete allowance to driveway, porch & terrace
- \* Site Works and BASIX allowance including Council lodgement (subject to Contour Survey)