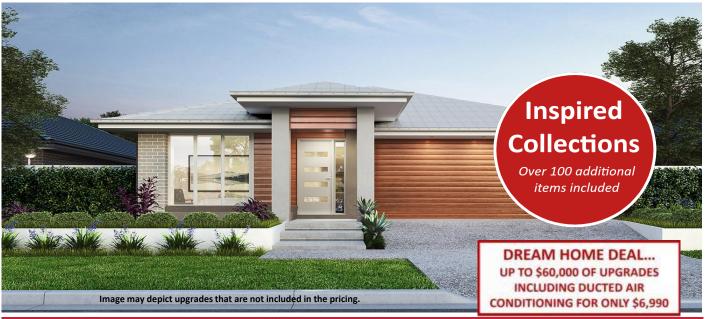

## **Home and Land Package** From

Floor area: 196.25m2 / 21.12sq Block Size: 501m2 Address: Lot 602 Columbus Road, Gillieston Heights

## Malibu 21 Package Inclusions

- \* DREAM HOME DEAL
- \* Metro facade
- \* Open Plan Living
- \* Covered Alfresco
- \* Fully Ducted Air Conditioning (Incl. in promotion)
- \* 'Inspired by You' upgrades (Incl. in promotion)
- \* All internal floor coverings
- \* Flyscreens to all windows and sliding doors
- \* Wall mounted clothesline
- \* TV antenna
- \* Letterbox
- \* Colorbond® roof
- \* Allowance for late registration date
- \* Concrete allowance to driveway, porch & terrace
- \* Site Works and BASIX allowance including Council lodgement (subject to Contour Survey)