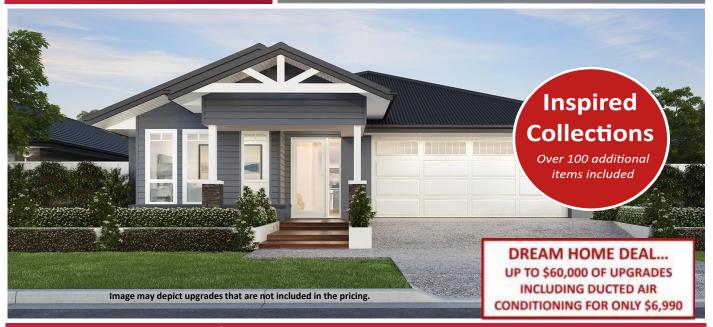

## \* DREAM HOME DEAL

- \* Hampton facade
- \* Covered Alfresco
- \* Open Plan Living
- \* Perry Homes 'Standard Inclusions'
- \* Sustainability Collection
- \* Fully Ducted Air Conditioning (Incl. in promotion)
- \* 'Inspired by You' upgrades (Incl. in promotion)
- \* All internal floor coverings
- \* Flyscreens to all windows and sliding doors
- \* Colorbond® Roof
- \* Wall mounted clothesline
- \* TV antenna
- \* Letterbox
- \* Allowance for late registration date
- \* Concrete allowance to driveway, porch & terrace
- \* Site Works and BASIX allowance including Council lodgement (subject to Contour Survey)