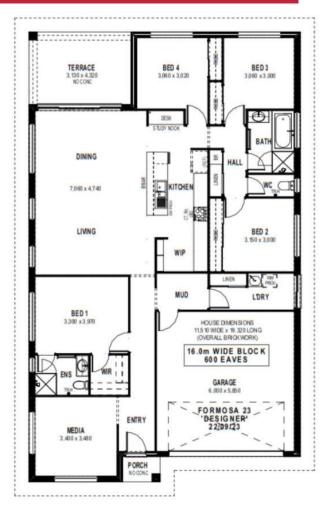

## Home and Land Package \$816,973

Land included - Package expires 30/11/2026

Floor area: 218.02m2 / 23.44sq | Block Size: 501m2 Address: Lot 603 Columbus Road, Gillieston Heights

## Formosa 23 Package Inclusions

\* The Formosa 25 is on display at 88 Hiilgate Drive, Thornton