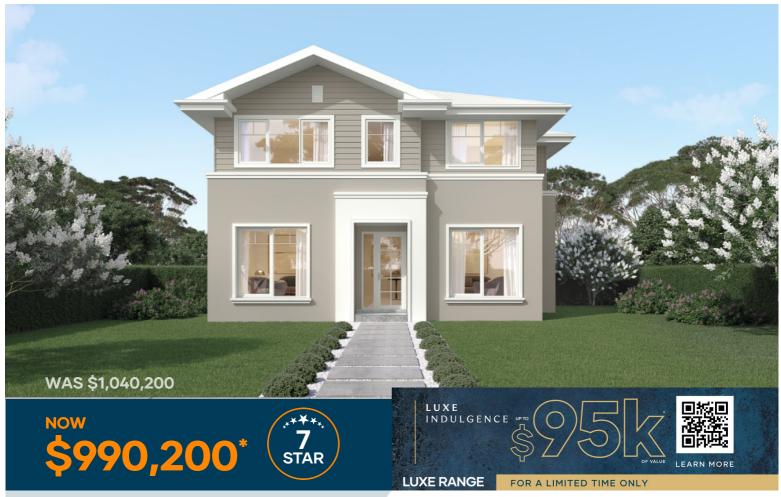

## ClarendonHomes

HOME SIZE **256.4m<sup>2</sup>** 

LAND SIZE 538.4m<sup>2</sup>

House and Land Package

Lot 506 Hampstead Cct, Gillieston Heights (Land Reg. Q4 2026)

## **UPGRADES INCLUDED**

- → \$25,000 off LUXE Homes (already applied)
- \$25,000 Discount in lieu of Clarendon Credit (already applied)
- → 7 Star BASIX
- → 2750mm ceiling heights to ground floor
- > Fully ducted air-conditioning
- → Upgrade to 6.6kw solar system plus EV charger
- → Choice of colorbond roof or selected roof tiles
- → Upgraded premium carpet
- → Tiling to front porch and alfresco
- Corinthian AWO5G pivot door, with choice of clear or translucent glazing and 600mm pull handle with designer deadlock
- → Plain grey epoxy coating applied to garage floor
- → 40mm edge stone benchtop to kitchen
- → Upgrade to 900mm deep island benchtop to kitchen
- → Franke double bowl undermount sink
- Feature window to kitchen splashback in lieu of tiled splashback (selected designs only)

- → SMEG 900mm kitchen appliances
- Choice of SMEG 900mm wall mounted ducted canopy rangehood or SMEG 900mm slideout rangehood
- > SMEG stainless steel dishwasher
- → SMEG 31L microwave with trim kit
- → Soft closing drawers and doors to kitchen and vanities
- → Cold water point to fridge space
- Full height tiling to bedroom 1 ensuite and main bathroom excluding separate enclosed WC
- → Flush finish floor tiles to all wet areas
- → Shower niche to bedroom 1 ensuite and main bathroom
- → Harmony Bassini back-to-wall toilet suite with soft close lid
- → 20mm edge stone for laundry benchtop
- Aluminium stacker door to alfresco, including recessed door tracks to alfresco
- → Ceiling fans to all bedrooms
- → Home security alarm system
- → And much, much more...

Jason Thomas JThomas@clarendon.com.au | 0437 807 353

Lot 506 Hampstead Cct, Gillieston Heights (Land Reg. Q4 2026)

HOME SIZE 256.4m<sup>2</sup> LAND SIZE 538.4m<sup>2</sup>

4 🛁 | 2 🖳 | 2.5 🥽 | 2 鶣

**GROUND FLOOR** 