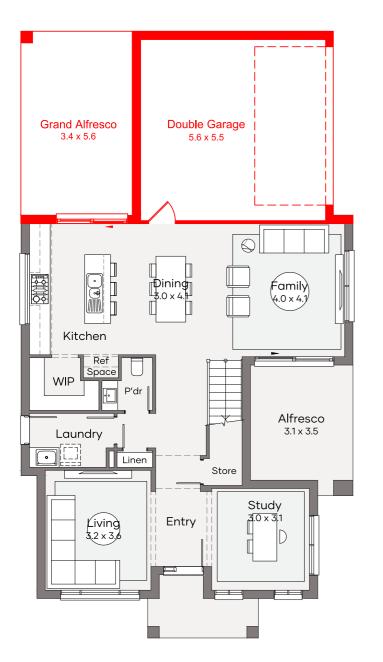

Jason Thomas JThomas@clarendon.com.au | 0437 807 353

Lot 506 Hampstead Cct, Gillieston Heights (Land Reg. Q4 2026)

HOME SIZE 256.4m<sup>2</sup> LAND SIZE 538.4m<sup>2</sup>

4 🛁 | 2 🖳 | 2.5 🥽 | 2 鶣

**GROUND FLOOR** 