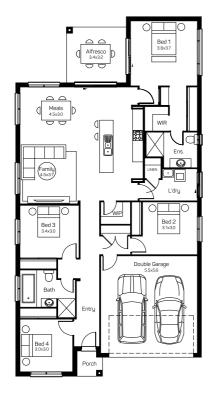

## **NEWPORT 21**

MANILA FACADE

0456 649 113 | 13 64 69 lmerrick@domainehomes.com.au

Lot 620 Columbus Road, Gillieston Heights, The Loxford Estate

Home Size: 198.2m<sup>2</sup> Land Size: 528m<sup>2</sup>