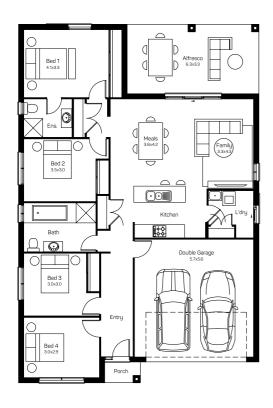

## **LEDA 21**

LILLE FACADE

0456 649 113 | 13 64 69 lmerrick@domainehomes.com.au

Lot 621 Columbus Road, Gillieston Heights, The Loxford Estate

Home Size: 192m<sup>2</sup> Land Size: 537m<sup>2</sup>