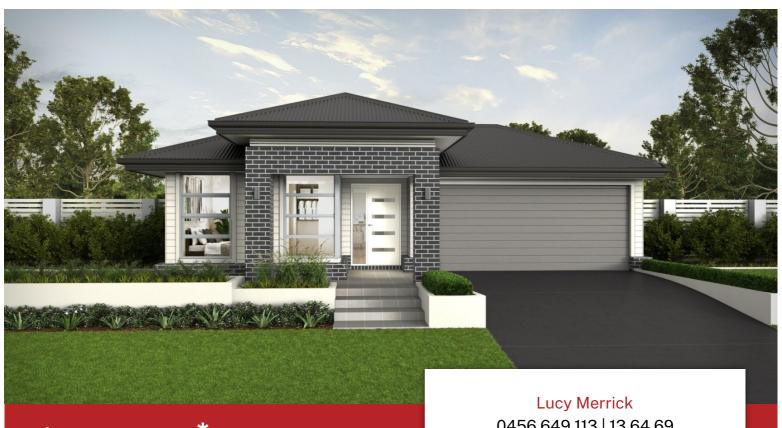

## **LEDA 21**

LILLE FACADE

0456 649 113 | 13 64 69 lmerrick@domainehomes.com.au

Lot 621 Columbus Road, Gillieston Heights, The Loxford Estate

Home Size: 192m<sup>2</sup> Land Size: 537m<sup>2</sup>