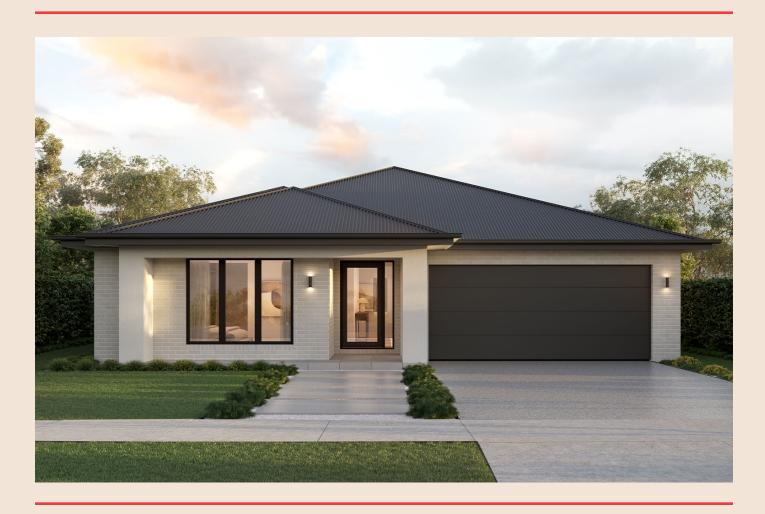

## House & Land

THE LOXFORD\*

\$983,700\*

Land price: \$460,000

Land registration: January 2027

**CARRINGTON PROMENADE** 

Modern A 701 Proposed Road GILLIESTON HEIGHTS, NSW 2321

2.5

○ = ○ 2

Lot size: 757m<sup>2</sup> | Lot width: 25m

WHAT YOU GET

- M-Series inclusions
- Fixed price site costs & basix allowance
- Supaloc® steel frame & trusses
- · Floor coverings throughout
- · 20mm crystalline silica free benchtops to kitchen bathroom and laundry
- 900mm Haier appliances
- · Fully ducted air-conditioning
- · 2,550mm ground floor ceilings
- · Colorbond® steel roof
- · 30 downlights